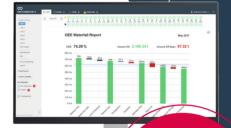

## **Transparent Real-Time OEE**

Simple OEE live analysis of target values, downtimes, quantities or batch cycle times for ever better performance.

io.Performance simplifies OEE capture in all production environments, including batch, semi-continuous, fully continuous and discrete manufacturing.

- Standardize methodology and reporting across the enterprise and connect all people, departments and systems involved.
- Losses in asset availability, speed and quality are visible live and can be analyzed by customized reports.
- Cross-departmental and cross-hierarchy access to role-specific functions and support for Total Productive Maintenance (TPM).
- Connection to Process Historian (e.g. OSIsoft® PI, Aspen InfoPlus.21®) and ERP (e.g. SAP®, IBM Maximo®).