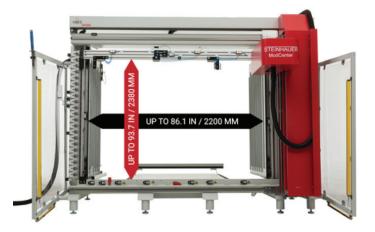

## How will Automation Benefit Your Operation?

- Faster production and efficiency rates, leading to shorter lead and turnaround times
- Flexibility to modify a wide range of enclosures and control panel sizes up to 93.7 inches in height and 86 inches in width
- Improved product quality through precision
- Ability to utilize your custom schematics, P&IDs and engineered documents to meet fabrication requirements