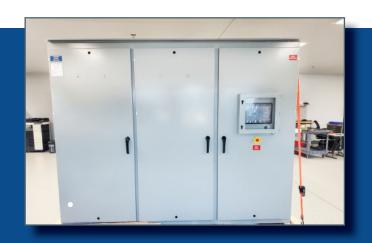

## **CNC Machining Capabilities**

Novaspect can automate the traditionally labor-intensive control panel and enclosure construction and modification process to achieve the expected level of precision, consistency, and cost-effectiveness. Our specialized CNC Machine can deliver a higher-quality product in significantly shorter lead time versus manual fabrication.